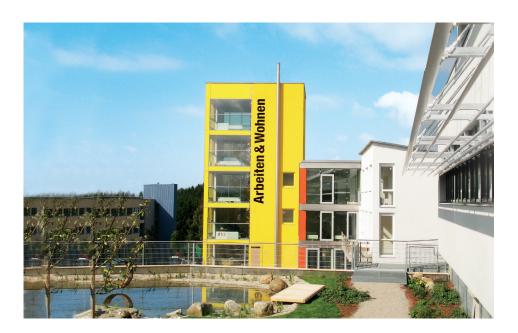

# **Working & Living**

Due to increasing traffic levels, the desire to combine living and working locations is growing stronger and stronger. The innovative building concept of "Working & Living" is therefore particularly geared to those people who do not want to spend too much of their precious time commuting. The offices with apartments underneath or adjacent can easily be combined and provide the ideal location for young entrepreneurs to begin self-employment.

#### **FACTS**

- ▶ Modern offices on 700 m² office units between 20 m² and 70 m²
- > 27 apartments on 1,700 m<sup>2</sup> living areas between 45 m<sup>2</sup> and 107 m<sup>2</sup>
- ▶ Common area and meeting room
- Gym with showers
- ▶ Underground and open parking space